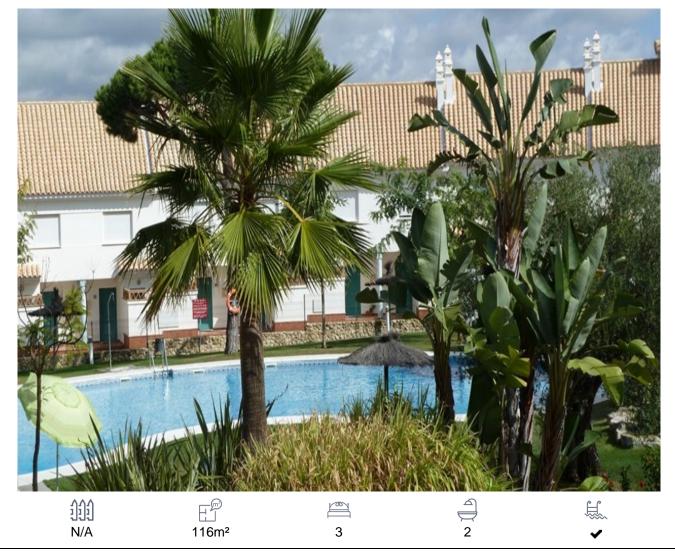

Ref: 1031 Townhouse, Nuevo Portil

165,000€

Spacious 3 bedroom townhouse in Nuevo Portil, a resort between golf and beach. The house has a fully fitted modern kitchen including utility area, WC and large lounge-diner with patio doors leading the patio/garden area. The master bedroom with en-suite and large sun terrace is located on the first floor together with a second bedroom and bathroom. The top floor has a large attic room used as a third bedroom with doors leading to a third sun terrace area. Situated on the championship golf course at Nuevo Portil, this is an extremely well appointed home with comfortable accommodation for six people, secure underground parking for two cars, large storage room, big swimming pool, kids swimming pool, tennis courts, childrens play area. Short walk to the beach, shops and cafes. Nuevo Portil is a sought after location on the Huelva coast. It offers the benefits of seaside living without the overdevelopment found in other areas. There are miles of beautiful beaches within walking distance, backed by pine forests and sand dunes.