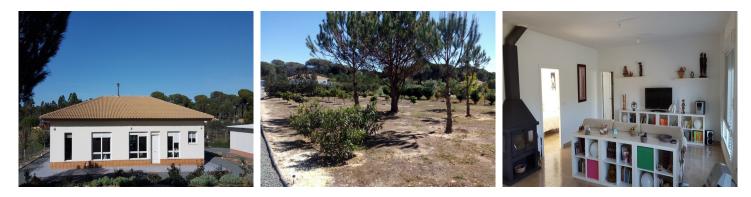

## Finca, Lucena del Puerto

## 187,000€

Backing onto the forest this large and modern country house with beautiful view of the surrounding countryside. Construction was completed in 2012 of this light and bright bungalow. Large windows and open-plan living area comprising of american style fully fitted modern kitchen opening to the dining area and lounge, with wood burner fireplace. The main house also has two huge double bedrooms, a large bathroom with wirlpool bath and large walk-in shower, large dressing walk-in room and utility room. There is a separate entrance to the guest suite comprising large bedroom with ensuite bathroom. The property also has a good size garage with large storage room to the rear. The property benefites from mains water connection and electricity. Presented in excellent order, viewing recommended. Lucena del Puerto is located in the Condado del Huelva (Rural Valle/County) on the edge of the Parque Natural de DoÑana and close to the historic Rio Tino. The local beaches of Mazagon are totaly natural.