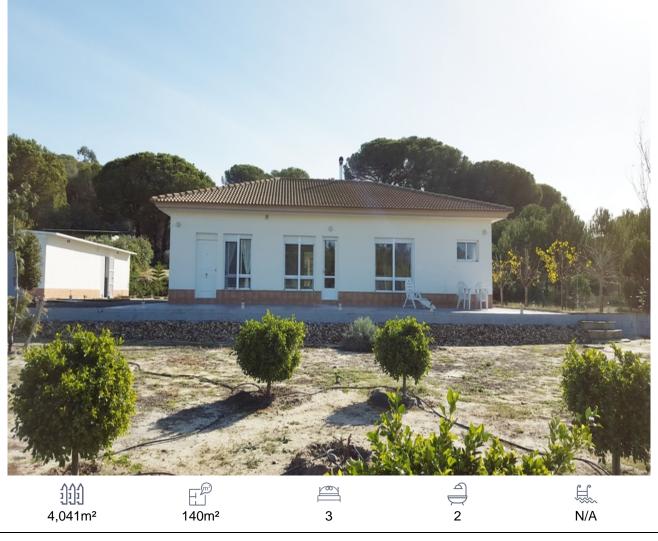

## Finca, Lucena del Puerto

## 187,000€

Backing onto the forest this large and modern country house with beautiful view of the surrounding countryside. Construction was completed in 2012 of this light and bright bungalow. Large windows and open-plan living area comprising of american style fully fitted modern kitchen opening to the dining area and lounge, with wood burner fireplace. The main house also has two huge double bedrooms, a large bathroom with wirlpool bath and large walk-in shower, large dressing walk-in room and utility room. There is a separate entrance to the guest suite comprising large bedroom with ensuite bathroom. The property also has a good size garage with large storage room to the rear. The property benefites from mains water connection and electricity. Presented in excellent order, viewing recommended. Lucena del Puerto is located in the Condado del Huelva (Rural Valle/County) on the edge of the Parque Natural de DoÑana and close to the historic Rio Tino. The local beaches of Mazagon are totaly natural.